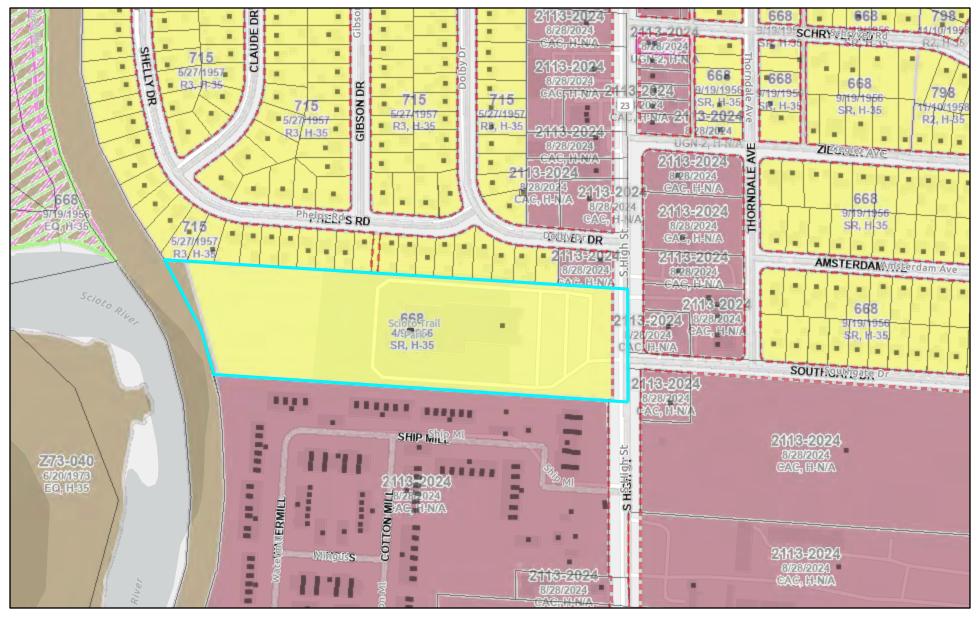

## 2951 South High Street

3/3/2025, 1:55:28 PM

City of Columbus

City of Columbus GIS, Sources: Esri, TomTom, Garmin, FAO, NOAA, USGS, © OpenStreetMap contributors, and the GIS User Community

# 2951 South High Street

3/3/2025, 1:56:17 PM

City of Columbus GIS

City of Columbus City of Columbus GIS |

DEPARTMENT OF BUILDING AND ZONING SERVICES