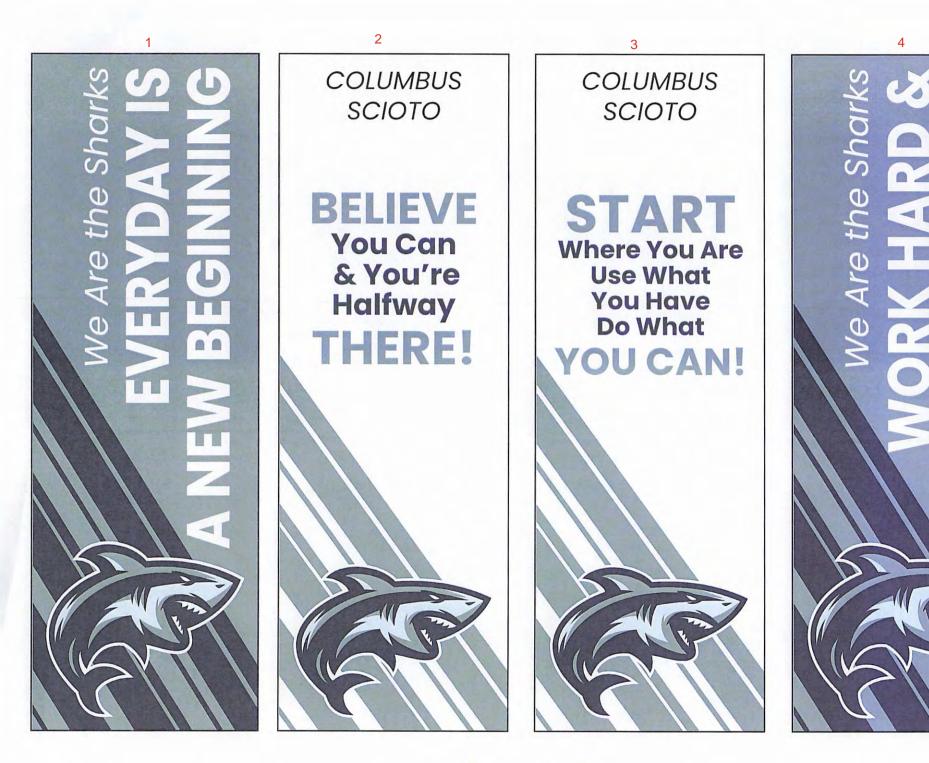

Engagement has created "Legacy Lights." This initiative involves the placement of pole banners that will help connect all stakeholders with the success and legacy of Columbus City Schools.

Banner Design: See Attached.

Banner Size: 1 banner on each light pole.24"x72"

- See location map attached

Maintenance Schedule:

The program will continue as long as the school is operational, and banners will be replaced as needed.

1 banner on each light pole.

-

24" × 72" (2' × 6')