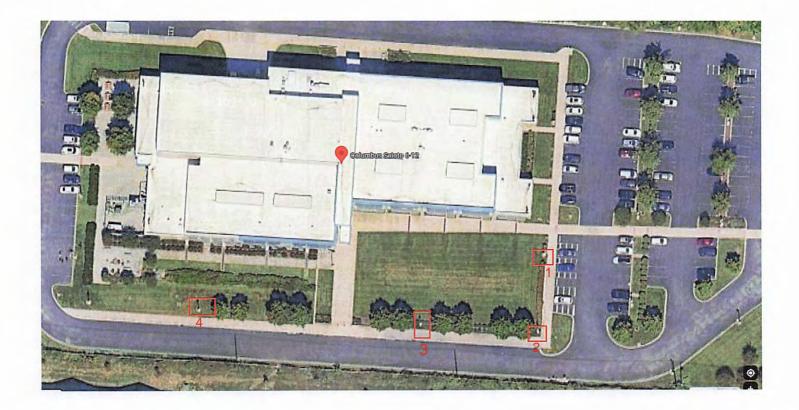

Banner Size: 1 banner on each light pole.24"x72"

- See location map attached

Maintenance Schedule:

The program will continue as long as the school is operational, and banners will be replaced as needed.

1 banner on each light pole.

-

24" × 72" (2' × 6')